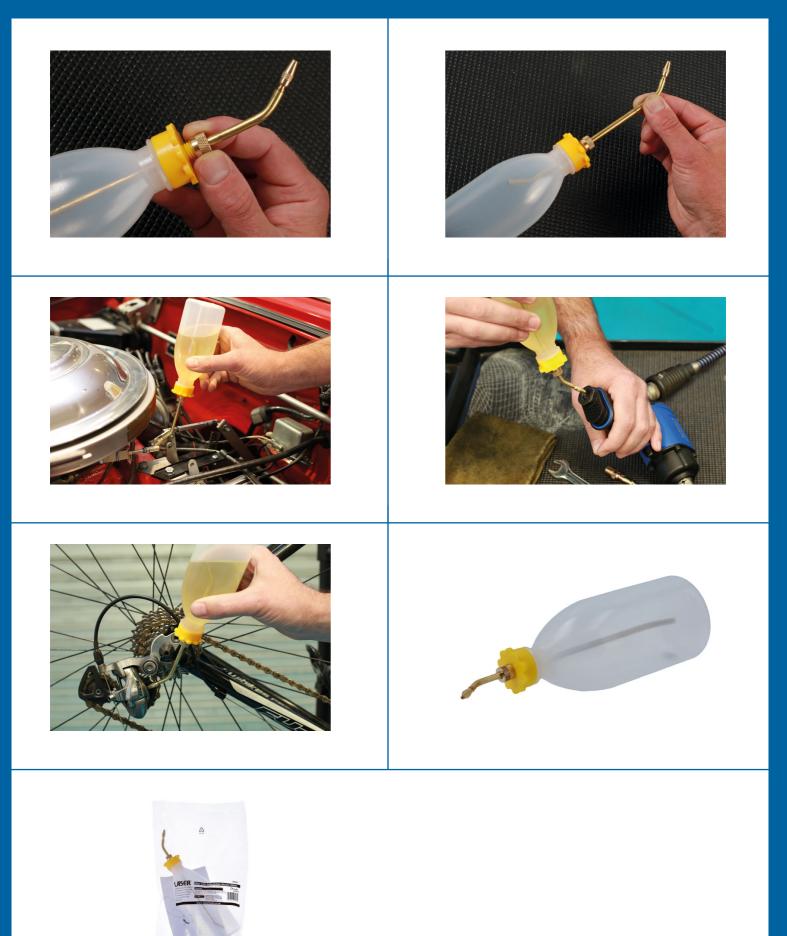

## **Oiler with Adjustable Nozzle 500ml**

A soft plastic oiler with an angled nozzle that can be adjusted to reach hard to access lubrication points or so that it can be used when inverted. The nozzle end cap can also be adjusted to alter the speed of the fluid being dispensed as well enabling it to be closed to prevent it leaking when it's not in use.

## **Additional Information**

- Oil dispensing bottle featuring a nozzle that can be adjusted for reach and oil flow.
- · 500ml capacity.
- · Nozzle can be closed when not in use to prevent leaks.
- · Bottle manufactured from PE-HD plastic, suitable for use with motor oil, diesel and lubricants.
- Additional sizes available, please see Part No. 8531 (125ml) and 8532 (250ml).