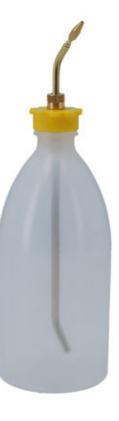

## **Oiler with Adjustable Nozzle 500ml**

A soft plastic oiler with an angled nozzle that can be adjusted to reach hard to access lubrication points or so that it can be used when inverted. The nozzle end cap can also be adjusted to alter the speed of the fluid being dispensed as well enabling it to be closed to prevent it leaking when it's not in use.

## **Additional Information**

- Oil dispensing bottle featuring a nozzle that can be adjusted for reach and oil flow.
- · 500ml capacity.
- · Nozzle can be closed when not in use to prevent leaks.
- · Bottle manufactured from PE-HD plastic, suitable for use with motor oil, diesel and lubricants.
- Additional sizes available, please see Part No. 8531 (125ml) and 8532 (250ml).